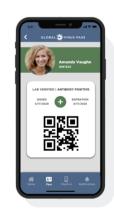

Scan QR code on-site to safely gain access.

Digitized Health
Questionnaire &
Temp Check

Verify health status through health questionnaire and on-site temperature check.

5 Approve or Reject on-the-Spot

The GVP manager app allows the host to accept or reject access to the site. All data is stored securely on the GPV cloud.