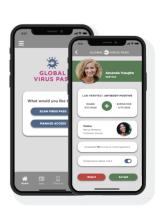

Scan QR code on-site to safely gain access.

Digitized Health
Questionnaire &
Temp Check

Verify health status through health questionnaire and on-site temperature check.

5 Approve or Reject on-the-Spot

The GVP manager app allows the host to accept or reject access to the site. All data is stored securely on the GPV cloud.