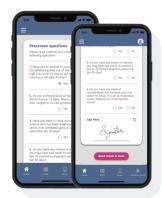

Scan QR code on-site to safely gain access.

Digitized Health
Questionnaire &
Temp Check

Verify health status through health questionnaire and on-site temperature check.

5 Approve or Reject on-the-Spot

The GVP manager app allows the host to accept or reject access to the site. All data is stored securely on the GPV cloud.