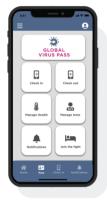

## **Access Management**

Moving Forward Safely with

Contactless Check-In

GVP will display virus testing and health background information with the touch of an app.

2 Download GVP App & Register

Employers, venues and individuals can register in order to keep a safe environment for work or play.